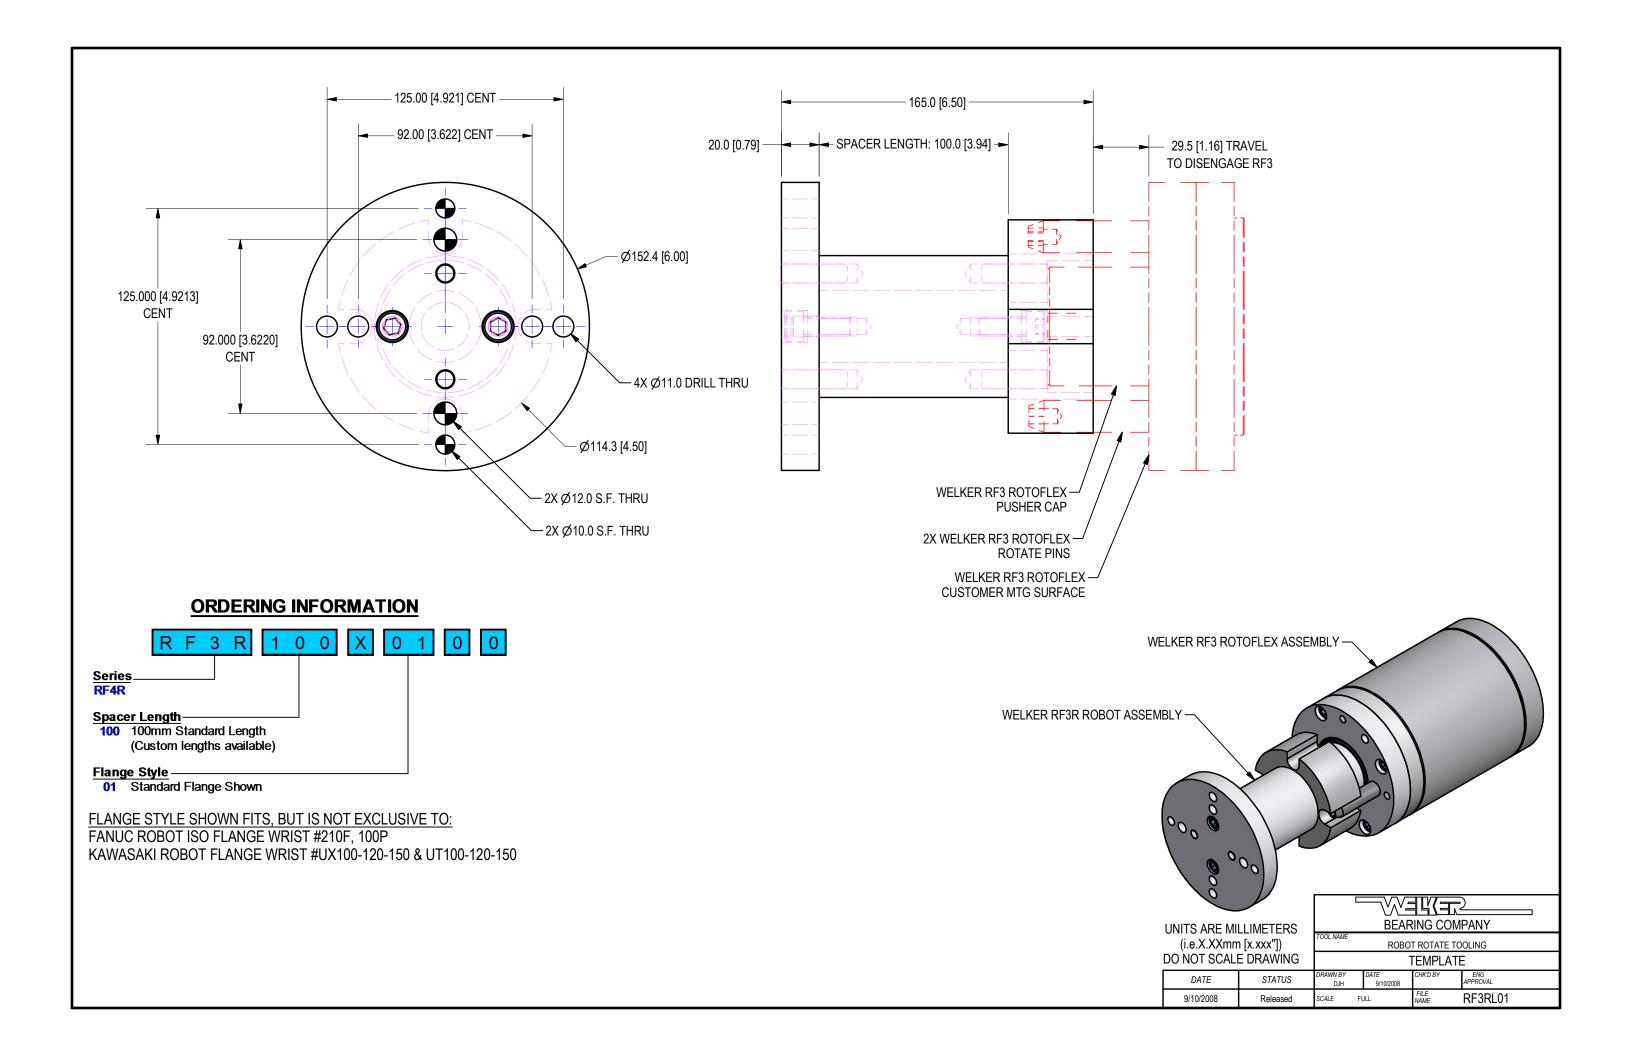

both positioning and safety functions.

Actuation options include: robot, manual tool, pneumatic foot pedal or hand button.

Tested for longevity and repeatability for 4.5 million indexes.





**ORDER AS:** RF3M



UNITS ARE MILLIMETERS (i.e.X.XXmm [x.xxx"]) DO NOT SCALE DRAWING

> STATUS Released

| BEARING COMPANY           |                   |              |                 |
|---------------------------|-------------------|--------------|-----------------|
| TOOL NAME PNEUMANUAL ASSY |                   |              |                 |
| TEMPLATE                  |                   |              |                 |
| DRAWN BY<br>DJH           | DATE<br>3/23/2009 | CHK'D BY     | ENG<br>APPROVAL |
| SCALE HALF                |                   | FILE<br>NAME | RF3ML01         |