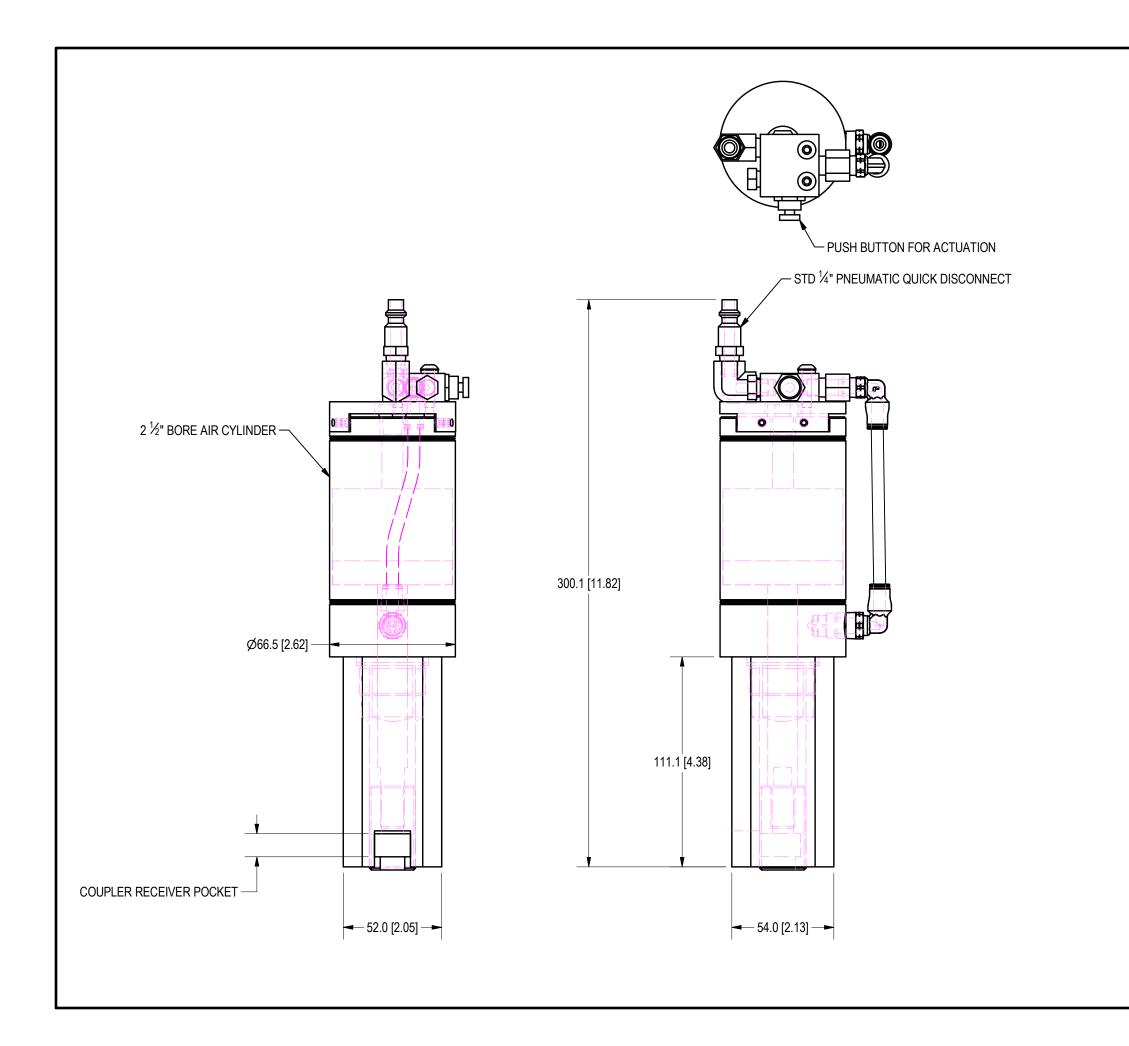

Spring loaded, self locking mechanism provides both positioning and safety functions.

Actuation options include: robot, manual tool, pneumatic foot pedal or hand button.

Tested for longevity and repeatability for 4.5 million indexes.

**ORDER AS:** RF3M

UNITS ARE MILLIMETERS (i.e.X.XXmm [x.xxx"]) DO NOT SCALE DRAWING

> STATUS Released

| BEARING COMPANY           |                   |              |                 |
|---------------------------|-------------------|--------------|-----------------|
| TOOL NAME PNEUMANUAL ASSY |                   |              |                 |
| TEMPLATE                  |                   |              |                 |
| DRAWN BY<br>DJH           | DATE<br>3/23/2009 | CHK'D BY     | ENG<br>APPROVAL |
| SCALE HALF                |                   | FILE<br>NAME | RF3ML01         |