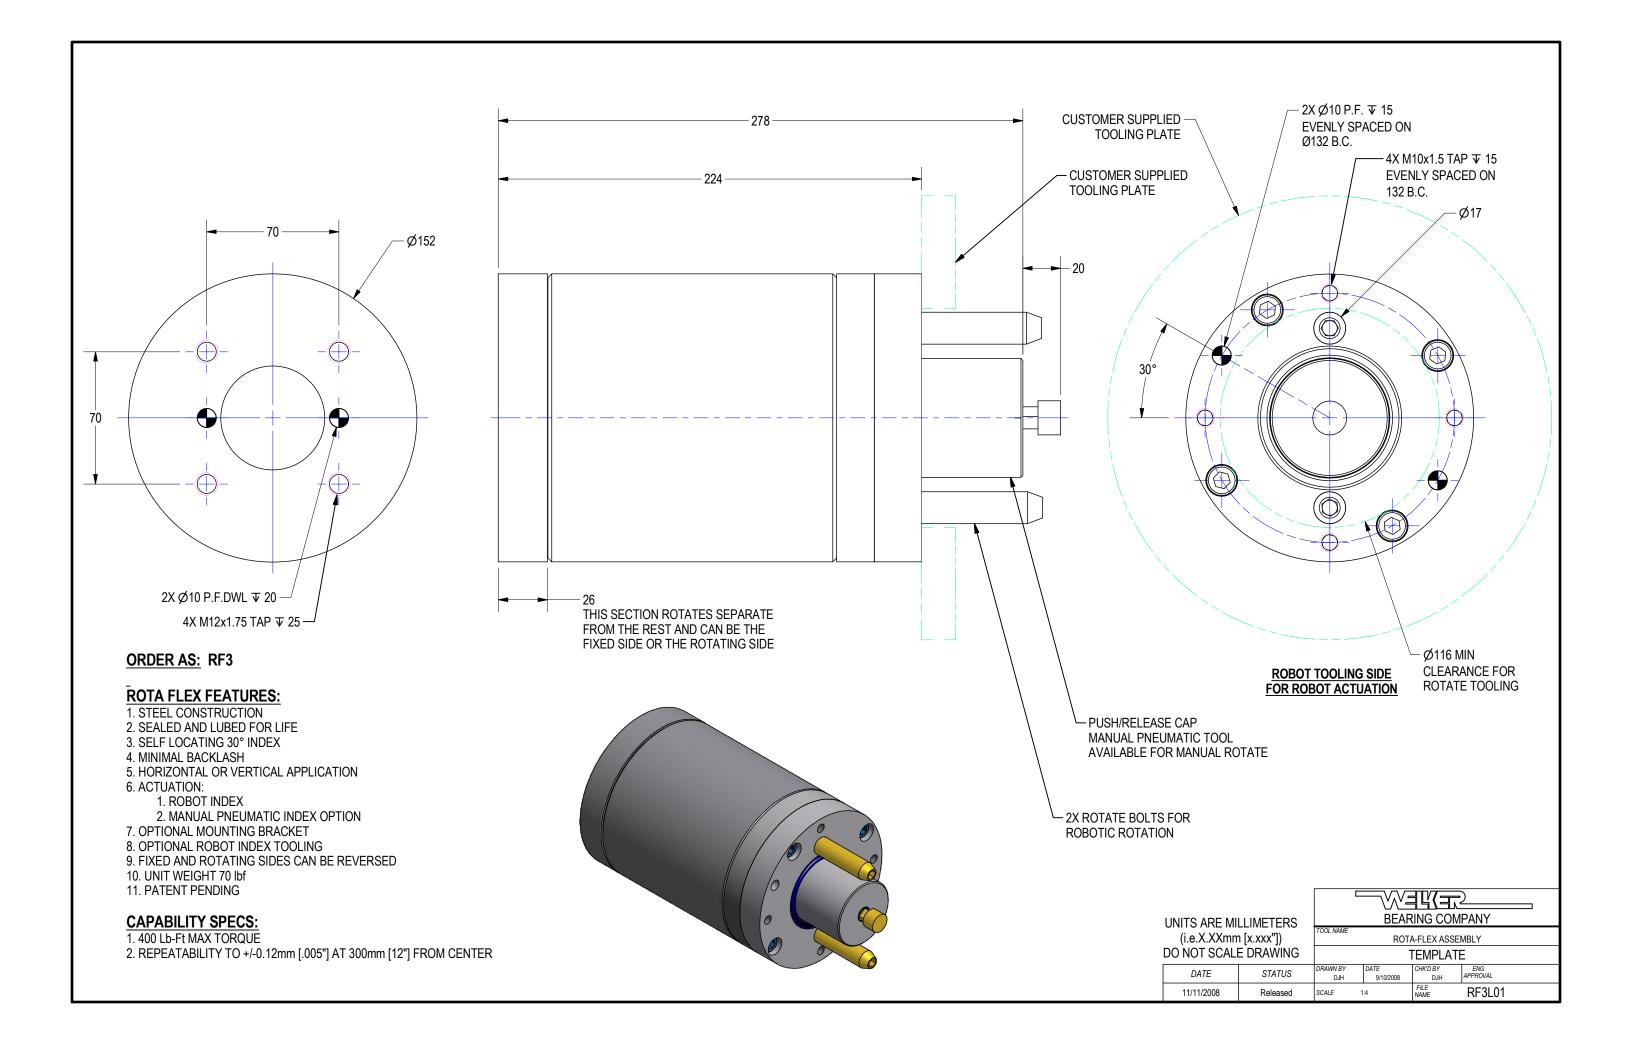

## ROTA-FLEX ROTARY INDEXER

Rota-Flex is a positive locking mechanical indexer ideal for manual trunnions and dial tables. Rota-Flex is designed for flexible assembly pallet change over.

Provides low cost, secure, repeatable positioning in 30 degree increments. Consult factory for other increment options.

Spring loaded, self locking mechanism provides both positioning and safety functions.

Actuation options include: robot, manual tool, pneumatic foot pedal or hand button.

Tested for longevity and repeatability for 4.5 million indexes.